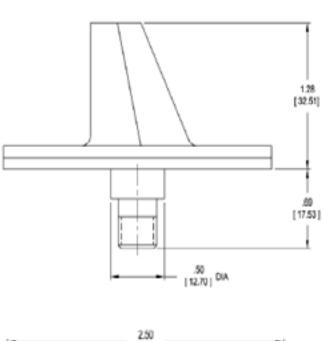

## Model 11C22900 S-Band Blade Antenna

CAES announces a new blade antenna. Model 11C22900 is a rugged and reliable antenna designed for telemetry applications. This unit is sealed from water and it is capable of handling high levels of CW power. It is finished in flat black epoxy paint.

## **PHYSICAL CONFIGURATION**

## Model 11C22900 S-Band Blade Antenna

Telemetry ApplicationsFEATURES:Sealed Construction

· High Power Handling

**FREQUENCY RANGE:** · 2200 to 2300 MHz

**VSWR:** • 2 :1 max.

POLARIZATION: · Vertical

PATTERN · Similar to a quarter wave stub