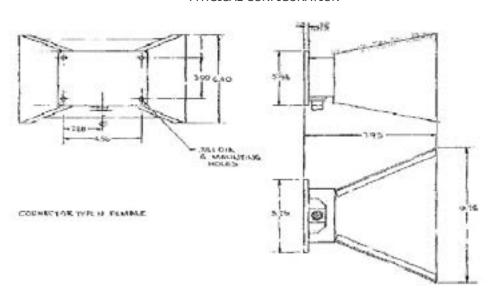

## PHYSICAL CONFIGURATION

## Model H-1479 Series Broadband Horn Antenna

| KEY FEATURES:    | <ul> <li>Ultra Broadband Frequence Performance (1.0 - 12.4 GHz)</li> <li>High Gain</li> <li>Rugged, Simple Design for Excellent Durability</li> </ul> |
|------------------|-------------------------------------------------------------------------------------------------------------------------------------------------------|
| FREQUENCY RANGE: | • 1 to 12.4 GHz                                                                                                                                       |
| VSWR:            | <ul><li>3:1 max.</li><li>&lt;2.5:1 typical</li></ul>                                                                                                  |
| GAIN:            | <ul> <li>1 GHZ = 6 dBiL</li> <li>6 GHz = 12 dBiL</li> <li>12.4 GHz = 13 dBiL</li> </ul>                                                               |
| 3 dB BEAMWIDTH:  | <ul> <li>50° E-Plane</li> <li>50° H-Plane</li> </ul>                                                                                                  |
| POWER (CW):      | • 250 W                                                                                                                                               |
| WEIGHT:          | • 4 lbs.                                                                                                                                              |
| DIMENSIONS:      | • 9.8 X 6.4 X 7.9                                                                                                                                     |