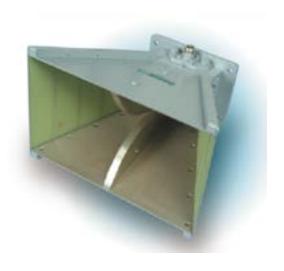

## Model H-1479 Series Broadband Horn Antenna

CAES H-1479 series broadband linear horn antennas provide superior performance for use in a wide variety of laboratory, commercial and military applications. With excellent input VSWR, these antennas provide high gain across the frequency range and consistent pattern performance. They have become a laboratory standard as a reference horn in anechoic chambers and outdoor ranges. The H-1479 is available with Type N connector. Customers can opt for a slant-45 degree polarizer (H-1479SL) on a special order basis.