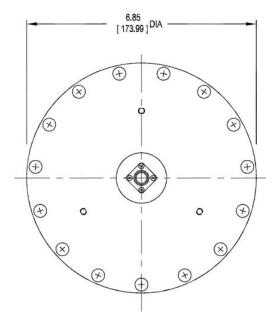

## Model A2200 Cavity Backed Spiral Antenna

Model A2200 is an extremely broadband planar spiral. The radiating element is an Archimedean element that has been optimized for center of the operating frequency band. The unit is sealed with a thermoformed radome and an o-ring. The polarization is either left hand or right hand circular polarization. The unit employs three threaded studs for easy mounting. Typical applications are reflector feeds. The unit is rugged and employed in airborne applications.