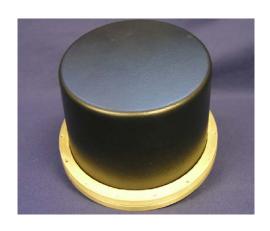

## Model A2200 Cavity Backed Spiral Antenna

Model A2200 is an extremely broadband planar spiral. The radiating element is an Archimedean element that has been optimized for center of the operating frequency band. The unit is sealed with a thermoformed radome and an o-ring. The polarization is either left hand or right hand circular polarization. The unit employs three threaded studs for easy mounting. Typical applications are reflector feeds. The unit is rugged and employed in airborne applications.