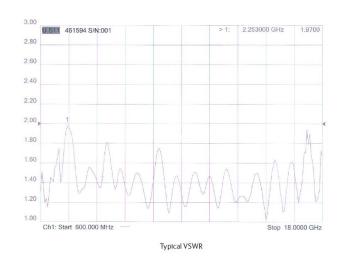

## Model A2200 Cavity Backed Spiral Antenna

| KEY FEATURES:                 | <ul> <li>Broad Bandwidth</li> <li>Airborne Application</li> <li>Archimedean Element</li> <li>Sealed Construction</li> </ul> |
|-------------------------------|-----------------------------------------------------------------------------------------------------------------------------|
| FREQUENCY RANGE:              | • 0.6 to 18 GHz                                                                                                             |
| VSWR:                         | <ul><li>2.0: 1 nominal</li><li>2.3: 1 max.</li></ul>                                                                        |
| GAIN:                         | <ul> <li>-9.5 dBiL 600 MHz</li> <li>-1 dBiL 1 GHz</li> <li>2 dBiL 4 GHz</li> <li>-3 dBiL 18 GHz</li> </ul>                  |
| 3 dB BEAMWIDTH:               | • 80°                                                                                                                       |
| POLARIATION:                  | <ul> <li>RHCP P/N: 03-101180-01</li> <li>LHCP P/N: 03-101180-03</li> </ul>                                                  |
| AXIAL RATIO:                  | • 2 dB max                                                                                                                  |
| RF POWER:                     | • 2 Watts CW                                                                                                                |
| WEIGHT:                       | • 25 oz.                                                                                                                    |
| INPUT:                        | SMA female                                                                                                                  |
| ENVIRONMENTAL SPECIFICATIONS: | AMIL-HDBK-5400                                                                                                              |