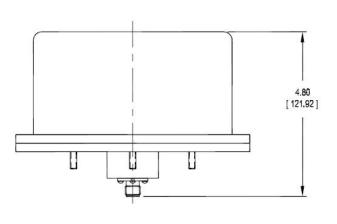

## Model A2200 Cavity Backed Spiral Antenna

Model A2200 is an extremely broadband planar spiral. The radiating element is an Archimedean element that has been optimized for center of the operating frequency band. The unit is sealed with a thermoformed radome and an o-ring. The polarization is either left hand or right hand circular polarization. The unit employs three threaded studs for easy mounting. Typical applications are reflector feeds. The unit is rugged and employed in airborne applications.